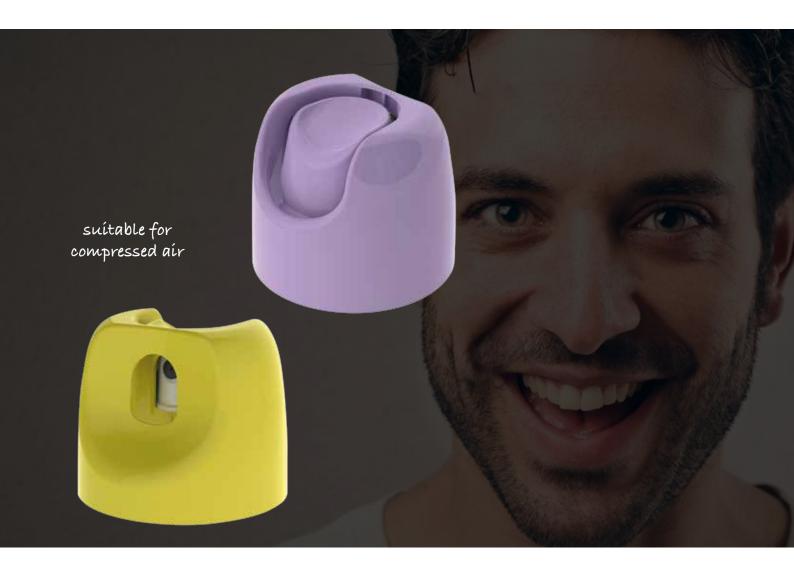

Spray cap Diaz has a generic and functional design with a diameter of 52 mm. The solid hinge is situated at the back side for ergonomic comfort. The cap has a convenient and effective finger push area that gives a direct actuation of the spray. Diaz has optimal mechanical properties, yet without giving in on WP's objective to offer cost-effective solutions.

The polypropylene spray cap has a gloss surface finish and can be delivered in a customised colour. Also translucent materials can be an attractive option.

The IP protected Diaz has a versatile and flexible Inserted Button System. By adapting the insert to the formulation the right spray pattern can be achieved, depending on the requirements. Diaz is produced with modern technology, providing a high quality standard against low operational cost.

#### **Unique Benefits**

- Suitable for compressed air systems
- Ultimate performance
- Cost competitive
- Ergonomic design
- Good functionality
- User-friendly
- Flexibility with insert
- Recyclable