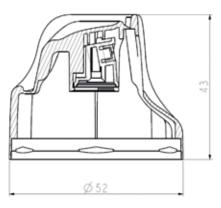

Spray cap Diaz has a generic and functional design with a diameter of 52 mm. The solid hinge is situated at the back side for ergonomic comfort. The cap has a convenient and effective finger push area that gives a direct actuation of the spray. Diaz has optimal mechanical properties, yet without giving in on WP's objective to offer cost-effective solutions.

### **Specifications**

- Diameter 52 mm
- Height 43 mm
- Fits on necked-in tin plate cans
- Designed for all common valve dimensions
- Horizontal spray
- Gloss surface finish
- Appropriate for translucent and solid colours
- Suitable for Home Care and Technical applications
- Material PP