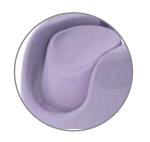

Spray cap Diaz has a generic and functional design with a diameter of 52 mm. The solid hinge is situated at the back side for ergonomic comfort. The cap has a convenient and effective finger push area that gives a direct actuation of the spray. Diaz has optimal mechanical properties, yet without giving in on WP's objective to offer cost-effective solutions.

The polypropylene spray cap has a gloss surface finish and can be delivered in a customised colour. Also translucent materials can be an attractive option.

The IP protected Diaz has a versatile and flexible Inserted Button System. By adapting the insert to the formulation the right spray pattern can be achieved, depending on the requirements. Diaz is produced with modern technology, providing a high quality standard against low operational cost.