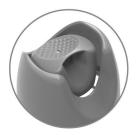

Spray cap Jill has a matt surface finish that complements the stylish look. Also translucent materials, metallic or pearl effects can give the cap a glamorous image. This horizontal spray cap has a clearly marked finger recess area that offers a light and convenient actuation of the spray, supported by the solid hinge that is situated on the push side. The fixed and flared stem fit offers the advantage of easy positioning during assembly.

The polypropylene spray cap exists of only one piece and is manufactured in one single moulding shot. This makes the manufacturing process simple and efficient, while the Jill can be recycled easily.

Weener Plastics developed a proprietary spray solution with a patented technique, integrating both the actuator and insert. The spray orifice of the button is positioned just above the stem to optimise the control and performance when activating the aerosol. A special chamber and channel design stimulate the acceleration of particles into a swirling pattern.