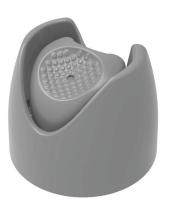

## Best value spray cap in the market

Jill has an exclusive appearance and is perfectly suitable for Personal Care applications, such as deodorants and hair sprays. The Integrated Spray technology offers flexibility to handle various formulations and to obtain different spray patterns, depending on the required effect. The compact and integrated design guarantees an economical choice.

Spray cap Jill has a matt surface finish that complements the stylish look. Also translucent materials, metallic or pearl effects can give the cap a glamorous image. This horizontal spray cap has a clearly marked finger recess area that offers a light and convenient actuation of the spray, supported by the solid hinge that is situated on the push side. The fixed and flared stem fit offers the advantage of easy positioning during assembly.

The polypropylene spray cap exists of only one piece and is manufactured in one single moulding shot. This makes the manufacturing process simple and efficient, while the Jill can be recycled easily.

Weener Plastics developed a proprietary spray solution with a patented technique, integrating both the actuator and insert. The spray orifice of the button is positioned just above the stem to optimise the control and performance when activating the aerosol. A special chamber and channel design stimulate the acceleration of particles into a swirling pattern.