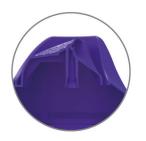

## Best value spray cap in the market

Jill has an exclusive appearance and is perfectly suitable for Personal Care applications, such as deodorants and hair sprays. The Integrated Spray technology offers flexibility to handle various formulations and to obtain different spray patterns, depending on the required effect. The compact and integrated design guarantees an economical choice.

Spray cap Jill has a matt surface finish that complements the stylish look. Also translucent materials, metallic or pearl effects can give the cap a glamorous image. This horizontal spray cap has a clearly marked finger recess area that offers a light and convenient actuation of the spray, supported by the solid hinge that is situated on the push side. The fixed and flared stem fit offers the advantage of easy positioning during assembly.