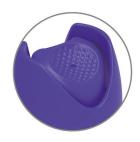

## Best value spray cap in the market

Jill has an exclusive appearance and is perfectly suitable for Personal Care applications, such as deodorants and hair sprays. The Integrated Spray technology offers flexibility to handle various formulations and to obtain different spray patterns, depending on the required effect. The compact and integrated design guarantees an economical choice.

Spray cap Jill has a matt surface finish that complements the stylish look. Also translucent materials, metallic or pearl effects can give the cap a glamorous image. This horizontal spray cap has a clearly marked finger recess area that offers a light and convenient actuation of the spray, supported by the solid hinge that is situated on the push side. The fixed and flared stem fit offers the advantage of easy positioning during assembly.