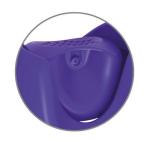

## Best value spray cap in the market

Jill has an exclusive appearance and is perfectly suitable for Personal Care applications, such as deodorants and hair sprays. The Integrated Spray technology offers flexibility to handle various formulations and to obtain different spray patterns, depending on the required effect. The compact and integrated design guarantees an economical choice.

Spray cap Jill has a matt surface finish that complements the stylish look. Also translucent materials, metallic or pearl effects can give the cap a glamorous image. This horizontal spray cap has a clearly marked finger recess area that offers a light and convenient actuation of the spray, supported by the solid hinge that is situated on the push side. The fixed and flared stem fit offers the advantage of easy positioning during assembly.