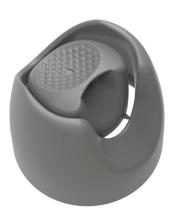

## Best value spray cap in the market

Jill has an exclusive appearance and is perfectly suitable for Personal Care applications, such as deodorants and hair sprays. The Integrated Spray technology offers flexibility to handle various formulations and to obtain different spray patterns, depending on the required effect. The compact and integrated design guarantees an economical choice.

Spray cap Jill has a matt surface finish that complements the stylish look. Also translucent materials, metallic or pearl effects can give the cap a glamorous image. This horizontal spray cap has a clearly marked finger recess area that offers a light and convenient actuation of the spray, supported by the solid hinge that is situated on the push side. The fixed and flared stem fit offers the advantage of easy positioning during assembly.

The polypropylene spray cap exists of only one piece and is manufactured in one single moulding shot. This makes the manufacturing process simple and efficient, while the Jill can be recycled easily.

Weener Plastics developed a proprietary spray solution with a patented technique, integrating both the actuator and insert. The spray orifice of the button is positioned just above the stem to optimise the control and performance when activating the aerosol. A special chamber and channel design stimulate the acceleration of particles into a swirling pattern.