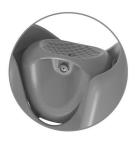

Spray cap Jill has a matt surface finish that complements the stylish look. Also translucent materials, metallic or pearl effects can give the cap a glamorous image. This horizontal spray cap has a clearly marked finger recess area that offers a light and convenient actuation of the spray, supported by the solid hinge that is situated on the push side. The fixed and flared stem fit offers the advantage of easy positioning during assembly.

The polypropylene spray cap exists of only one piece and is manufactured in one single moulding shot. This makes the manufacturing process simple and efficient, while the Jill can be recycled easily.

Weener Plastics developed a proprietary spray solution with a patented technique, integrating both the actuator and insert. The spray orifice of the button is positioned just above the stem to optimise the control and performance when activating the aerosol. A special chamber and channel design stimulate the acceleration of particles into a swirling pattern.