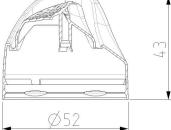

### **Specifications**

- Diameter 52 mm
- Height 43 mm
- Fits on necked-in tin plate cans and aluminium transfer cans
- Designed for all common valve dimensions
- Horizontal spray
- Matt surface finish
- Appropriate for translucent and solid colours
- Suitable for Personal Care applications
- Material PP