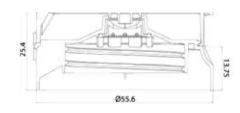

#### **Specifications**

- Outside dimension: 55.6 mm
- Neck finish: 38/400
- Suitable for PET and PP/PE bottles
- Orifices: 6 mm, 10 mm, 15 mm, 17 mm, star and valve
- Valve diameter: 11 mm
- Screw application
- Material PP
- Matt surface finish
- Almost infinite range of colours
- Induction heat seal liners available
- Slots for hot fill applications possible
- Suitable for Food applications