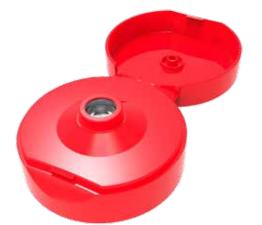

### Adding value by valve solutions

Consumer convenience and optimised functionality were the key challenges for the development of this dispensing closure with valve function. The MaxiDose Food 55-38/400 offers a fully controlled and clean dispensing. The special design of the valve covers a very wide range of Food applications and offers a dispensing solution for almost all varieties of sauces and dressings. The closure is fitted with the MaxiDose technology, a patented valve technique developed by WP.

The lid can be opened easily with just one hand. The valve opens gradually whilst squeezing the bottle and offers a fully controlled dispensing. As soon as the pressure is released, the orifice is closed off immediately. No drips. No mess. No clogging. An ever clean orifice is guaranteed!

#### **Specifications**

- Outside dimension: 55.6 mm
- Neck finish: 38/400
- Suitable for PET and PP/PE bottles
- Orifices: 6 mm, 10 mm, 15 mm, 17 mm, star and valve
- Valve diameter: 11 mm
- Screw application
- Material PP
- Matt surface finish
- Almost infinite range of colours
- Induction heat seal liners available
- Slots for hot fill applications possible
- Suitable for Food applications