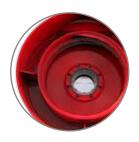

The lid can be opened easily with just one hand. The valve opens gradually whilst squeezing the bottle and offers a fully controlled dispensing. As soon as the pressure is released, the orifice is closed off immediately. No drips. No mess. No clogging. An ever clean orifice is guaranteed!

#### **Specifications**

- Outside dimension: 55.6 mm
- Neck finish: 38/400
- Suitable for PET and PP/PE bottles
- Orifices: 6 mm, 10 mm, 15 mm, 17 mm, star and valve
- Valve diameter: 11 mm
- Screw application
- Material PP
- Matt surface finish
- Almost infinite range of colours
- Induction heat seal liners available
- Slots for hot fill applications possible
- Suitable for Food applications