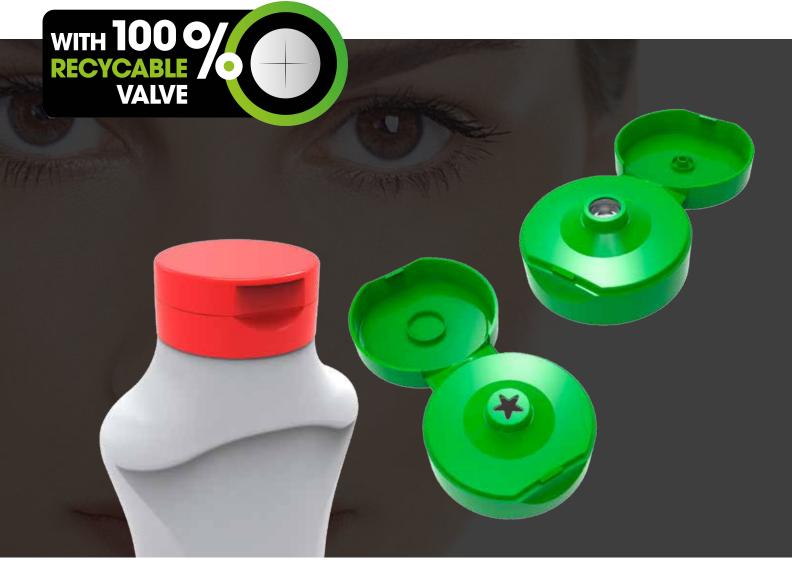

### Adding value by valve solutions

Consumer convenience and optimised functionality were the key challenges for the development of this dispensing closure with valve function. The MaxiDose Food 55-38/400 offers a fully controlled and clean dispensing. The special design of the valve covers a very wide range of Food applications and offers a dispensing solution for almost all varieties of sauces and dressings. The closure is fitted with the MaxiDose technology, a patented valve technique developed by WP.

The lid can be opened easily with just one hand. The valve opens gradually whilst squeezing the bottle and offers a fully controlled dispensing. As soon as the pressure is released, the orifice is closed off immediately. No drips. No mess. No clogging. An ever clean orifice is guaranteed!

#### MaxiDose technology

WP developed a proprietary silicone valve solution with a patented technique. The silicone material has a memory for long term seal quality and the opening/closing mechanism. Good temperature resistance is another advantage to give excellent dispensing opportunities for a wide range of viscosities and product applications.

#### **Specifications**

- Outside dimension: 55.6 mm
- Neck finish: 38/400
- Suitable for PET and PP/PE bottles
- Orifices: 6 mm, 10 mm, 15 mm, 17 mm, star and valve
- Valve diameter: 11 mm
- Screw application
- Material PP
- Matt surface finish
- Almost infinite range of colours
- Induction heat seal liners available
- Slots for hot fill applications possible
- Suitable for Food applications