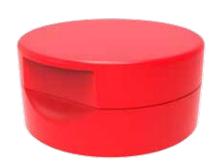

### Adding value by valve solutions

Consumer convenience and optimised functionality were the key challenges for the development of this dispensing closure with valve function. The MaxiDose Food 55-38/400 offers a fully controlled and clean dispensing. The special design of the valve covers a very wide range of Food applications and offers a dispensing solution for almost all varieties of sauces and dressings. The closure is fitted with the MaxiDose technology, a patented valve technique developed by WP.

#### **Specifications**

- Outside dimension: 55.6 mm
- Neck finish: 38/400
- Suitable for PET and PP/PE bottles
- Orifices: 6 mm, 10 mm, 15 mm, 17 mm, star and valve
- Valve diameter: 11 mm
- Screw application
- Material PP
- Matt surface finish
- Almost infinite range of colours
- Induction heat seal liners available
- Slots for hot fill applications possible
- Suitable for Food applications