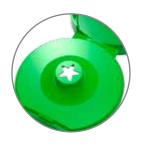

#### **Specifications**

- Outside dimension: 55.6 mm
- Neck finish: 38/400
- Suitable for PET and PP/PE bottles
- Orifices: 6 mm, 10 mm, 15 mm, 17 mm, star and valve
- Valve diameter: 11 mm
- Screw application
- Material PP
- Matt surface finish
- Almost infinite range of colours
- Induction heat seal liners available
- Slots for hot fill applications possible
- Suitable for Food applications