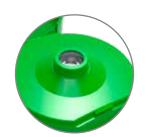

#### MaxiDose technology

WP developed a proprietary silicone valve solution with a patented technique. The silicone material has a memory for long term seal quality and the opening/closing mechanism. Good temperature resistance is another advantage to give excellent dispensing opportunities for a wide range of viscosities and product applications.

#### **Specifications**

- Outside dimension: 55.6 mm
- Neck finish: 38/400
- Suitable for PET and PP/PE bottles
- Orifices: 6 mm, 10 mm, 15 mm, 17 mm, star and valve
- Valve diameter: 11 mm
- Screw application
- Material PP
- Matt surface finish
- Almost infinite range of colours
- Induction heat seal liners available
- Slots for hot fill applications possible
- Suitable for Food applications