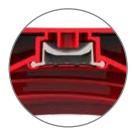

### Adding value by valve solutions

Consumer convenience and optimised functionality were the key challenges for the development of this dispensing closure with valve function. The MaxiDose Food 55-38/400 offers a fully controlled and clean dispensing. The special design of the valve covers a very wide range of Food applications and offers a dispensing solution for almost all varieties of sauces and dressings. The closure is fitted with the MaxiDose technology, a patented valve technique developed by WP.

The lid can be opened easily with just one hand. The valve opens gradually whilst squeezing the bottle and offers a fully controlled dispensing. As soon as the pressure is released, the orifice is closed off immediately. No drips. No mess. No clogging. An ever clean orifice is guaranteed!

#### MaxiDose technology

WP developed a proprietary silicone valve solution with a patented technique. The silicone material has a memory for long term seal quality and the opening/closing mechanism. Good temperature resistance is another advantage to give excellent dispensing opportunities for a wide range of viscosities and product applications.